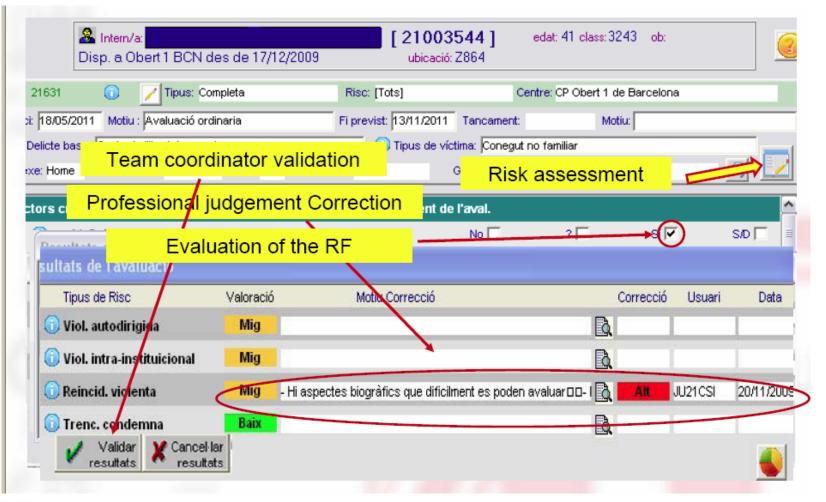

### e-RisCanvi: risk assessment

Generalitat de Catalunya Centre d'Estudis Jurídics i Formació Especialitzada