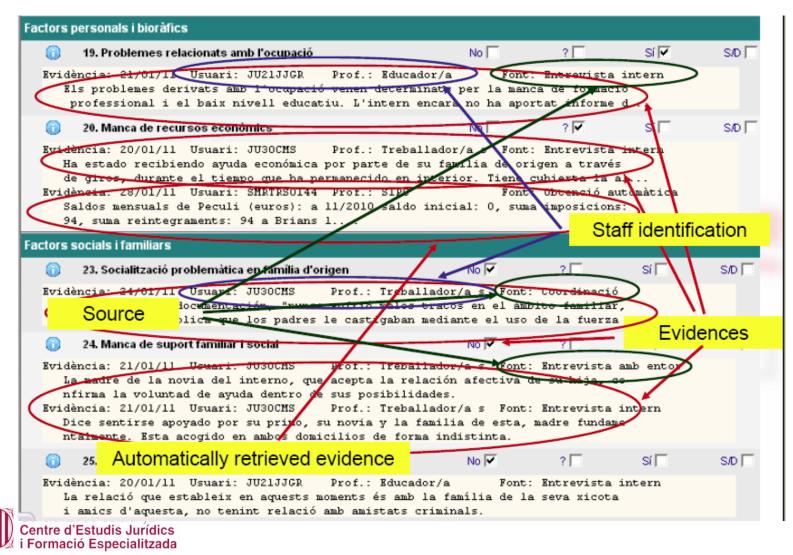

, non partner         | HCR-20             |
| VIOPAR           | all | Male | Against people | Partner or ex-partner         | SARA               |
| AGRESEX          | all | Male | Sexual         | Known non familiar<br>Unknown | SVR-20             |
| VIOCRON          | >30 | Male | all            | all                           | HCR-20             |
| VIOTRAS          | all | all  | Against people | all                           | HCR-20<br>SVR-20   |
| PSICOPAT         | <30 | Male | whatever       | all                           | PCL                |



### e-RisCanvi



Generalitat de Catalunya Centre d'Estudis Jurídics i Formació Especialitzada

# e-RisCanvi: RisK Factors



Generalitat de Catalunya Centre d'Estudis Jurídics i Formació Especialitzada

#### e-RisCanvi: evidences



### e-RisCanvi: risk assessment



Generalitat de Catalunya Centre d'Estudis Jurídics i Formació Especialitzada

# Individual treatment programme

| & Intern/a:<br>Disp. a.Q. Camins        | des de 22/11/2012                                        | -<br>ubicació                 | 4-238