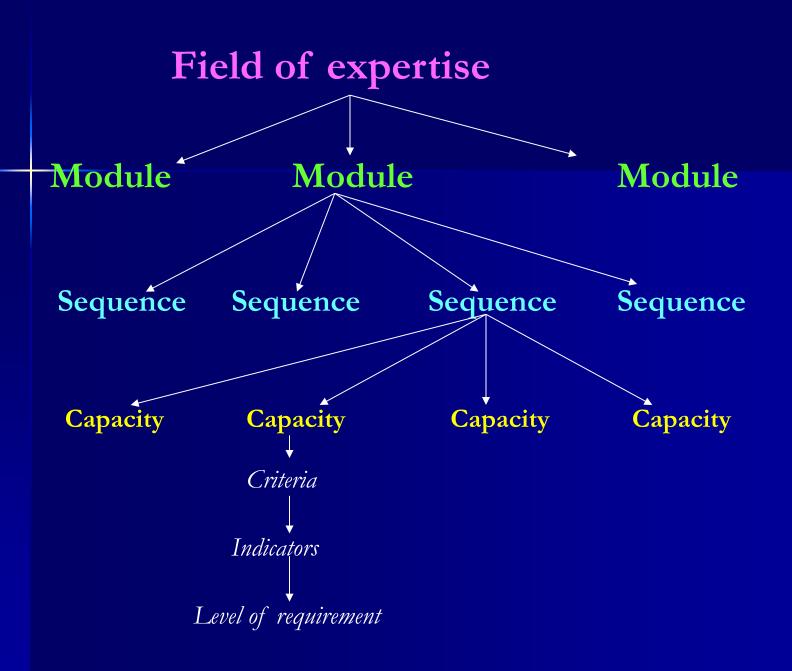

## Identification of the modules and sequences within the fields of expertise

# 3. Frame of reference on assessment

Capacity = knowledge/know-how / attitude

Criteria = what we expect...

Indicator = expected objectifiable elements

Requirement = threshold to reach for the capacity to be acquired