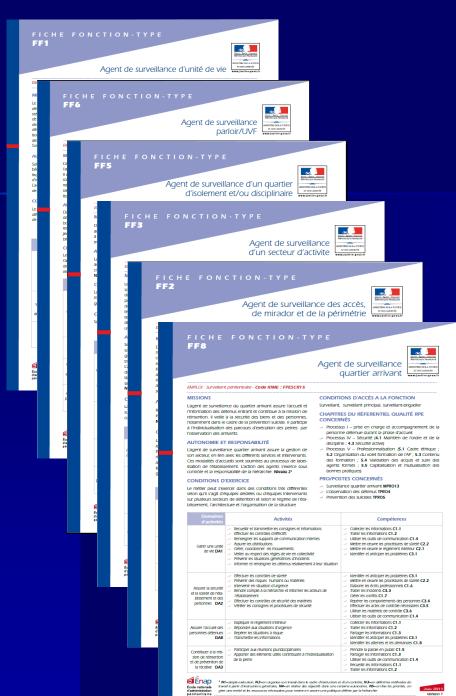

### Job description sheet

Missions

Autonomy & responsibilities level

Work environment

Area of expertise

Activities

FICHE FONCTION-TYPE
FF1

Agent de surveillance d'unité de vie

## 6 job description sheets

8 work fields

### FICHE FONCTION-TYPE

### Agent de surveillance d'unité de vie

EMPLOI: Surveillant pénitentiaire - Code RIME: FPESCR15