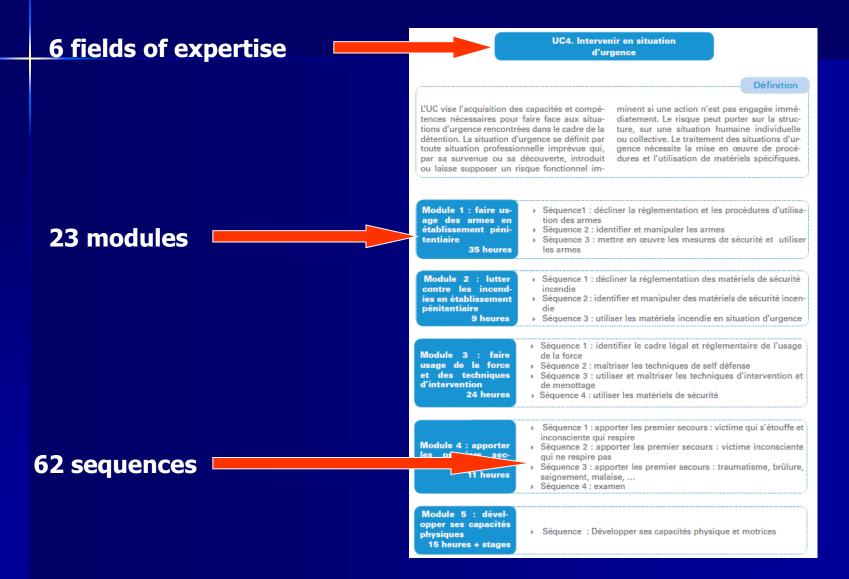

### Identification of the main fields of expertise

UC transversales Transversal fields of expertise **UC2.** Communiquer UC1. Se situer dans son dans les situations de environnement la vie professionnelle professionnel UC spécialisées UC3. Assurer la sécu-UC5. Assurer la UC4. Intervenir rité des personnes en sûreté de en situation détention et lors des l'établissement **Specific fields of** d'urgence et sa périmétrie mouvements expertise focused on the mission UC6. Assurer la prise en charge et l'accompagnement individuel de la personne détenue UC d'adaptation **Specific field of** UC7. Adaptation au expertise focused on poste ou à la fonction taking a job

## Identification of the modules and sequences within the fields of expertise